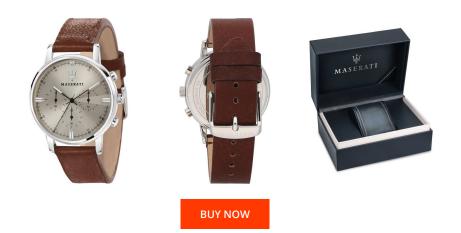

## Maserati men's watch R8871630001 Specifications

This document contains all the specifications for the Maserati Eleganza Chrono R8871630001 men's watch. We at the DIALANDO<sup>®</sup> watch store offer a large selection of authentic watches from the best watch brands in the world. https://www.dialando.lu/

| PRODUCT INFORMATION |               |
|---------------------|---------------|
| EAN                 | 8033288800101 |
| Gender              | Men           |
| Warranty [years]    | 2             |

| MATERIAL & COLOUR    |                                           |
|----------------------|-------------------------------------------|
| Strap Material       | Calf leather                              |
| Strap Colour         | Brown                                     |
| Case Material        | Stainless steel                           |
| Case Colour          | Silver                                    |
| Case Surface         | Polished / Matted                         |
| Colour of the dial   | Silver                                    |
| Glass                | Mineral glass / Hardened glass            |
| DETAILS              |                                           |
| DETAILS              |                                           |
| Bezel                | Fixed                                     |
|                      | Fixed<br>Pressed / Stainless steel bottom |
| Bezel                |                                           |
| Bezel<br>Case Bottom | Pressed / Stainless steel bottom          |

| PRODUCT EXECUTION |                                                |
|-------------------|------------------------------------------------|
| Display Type      | Analogue                                       |
| Movement type     | Quartz (Battery)                               |
| Functions         | Hour / Chronograph / 24-Hour / Second / Minute |

## MEASURES

| Case width [mm]     | 42 |
|---------------------|----|
| Case thickness [mm] | 11 |