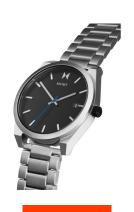

| PRODUCT EXECUTION         |                               |
|---------------------------|-------------------------------|
| Display Type              | Analogue                      |
| Movement type             | Quartz (Battery)              |
| Movement Name             | Miyota                        |
| Functions                 | Minute / Date / Hour / Second |
|                           |                               |
| MEASURES                  |                               |
| MEASURES  Case width [mm] | 43                            |
|                           | 43<br>10                      |
| Case width [mm]           | -                             |

| MATERIAL & COLOUR  |                                  |
|--------------------|----------------------------------|
| Strap Material     | Stainless steel                  |
| Strap Colour       | Silver                           |
| Case Material      | Stainless steel                  |
| Case Colour        | Silver                           |
| Case Surface       | Matted                           |
| Colour of the dial | Black                            |
| Glass              | Mineral glass                    |
| DETAILS            |                                  |
| Bezel              | Fixed                            |
| Case Bottom        | Stainless steel bottom (screwed) |