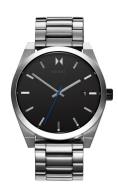

## MVMT men's watch 28000038-D Specifications

**BUY NOW** 

This document contains all the specifications for the MVMT Element 28000038-D men's watch. We at the DIALANDO® watch store offer a large selection of authentic watches from the best watch brands in the world.

| MATERIAL & COLOUR  |                                  |
|--------------------|----------------------------------|
| Strap Material     | Stainless steel                  |
| Strap Colour       | Silver                           |
| Case Material      | Stainless steel                  |
| Case Colour        | Silver                           |
| Case Surface       | Matted                           |
| Colour of the dial | Black                            |
| Glass              | Mineral glass                    |
| DETAILS            |                                  |
| Bezel              | Fixed                            |
| Case Bottom        | Stainless steel bottom (screwed) |