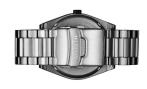

| MATERIAL & COLOUR  |                                  |
|--------------------|----------------------------------|
| Strap Material     | Stainless steel                  |
| Strap Colour       | Silver                           |
| Case Material      | Stainless steel                  |
| Case Colour        | Silver                           |
| Case Surface       | Matted                           |
| Colour of the dial | Black                            |
| Glass              | Mineral glass                    |
| DETAILS            |                                  |
| Bezel              | Fixed                            |
| Case Bottom        | Stainless steel bottom (screwed) |

Folding clasp 5 ATM