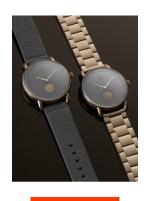

https://www.dialando.lu/

| PRODUCT INFORMATION |                      |  |
|---------------------|----------------------|--|
| EAN                 | 7613272339506        |  |
| Gender              | Men                  |  |
| Brand               | MVMT                 |  |
| Collection          | Revolver 41 mm - Set |  |
| Warranty [years]    | 2                    |  |

| PRODUCT EXECUTION             |                        |
|-------------------------------|------------------------|
| Display Type                  | Analogue               |
| Movement type                 | Quartz (Battery)       |
| Movement Name                 | Miyota                 |
| Functions                     | Second / Minute / Hour |
| MEASURES                      |                        |
| Case width [mm]               | 41                     |
| Case thickness [mm]           | 11                     |
| Lug width [mm]                | 20                     |
| Max. wrist circumference [mm] | 210                    |

| MATERIAL & COLOUR  |                                  |
|--------------------|----------------------------------|
| Strap Material     | Real leather                     |
| Strap Colour       | Grey                             |
| Case Material      | Stainless steel                  |
| Case Colour        | Bronze                           |
| Case Surface       | Matted                           |
| Colour of the dial | Grey                             |
| Glass              | Mineral glass                    |
| DETAILS            |                                  |
| Bezel              | Fixed                            |
| Case Bottom        | Stainless steel bottom (screwed) |
| Clasp              | Pin buckle                       |