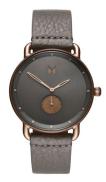

https://www.dialando.lu/

| PRODUCT INFORMATION |                      |  |
|---------------------|----------------------|--|
| EAN                 | 7613272339506        |  |
| Gender              | Men                  |  |
| Brand               | MVMT                 |  |
| Collection          | Revolver 41 mm - Set |  |
| Warranty [years]    | 2                    |  |

| PRODUCT EXECUTION             |                        |
|-------------------------------|------------------------|
| Display Type                  | Analogue               |
| Movement type                 | Quartz (Battery)       |
| Movement Name                 | Miyota                 |
| Functions                     | Second / Minute / Hour |
| MEASURES                      |                        |
| Case width [mm]               | 41                     |
| Case thickness [mm]           | 11                     |
| Lug width [mm]                | 20                     |
| Max. wrist circumference [mm] | 210                    |

| MATERIAL & COLOUR  |                                  |
|--------------------|----------------------------------|
| Strap Material     | Real leather                     |
| Strap Colour       | Grey                             |
| Case Material      | Stainless steel                  |
| Case Colour        | Bronze                           |
| Case Surface       | Matted                           |
| Colour of the dial | Grey                             |
| Glass              | Mineral glass                    |
| DETAILS            |                                  |
| Bezel              | Fixed                            |
| Case Bottom        | Stainless steel bottom (screwed) |
| Clasp              | Pin buckle                       |