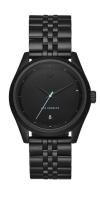

## MVMT men's watch D-TC01-BB Specifications

BEISPIELBOX

**BUY NOW** 

This document contains all the specifications for the MVMT Rise D-TC01-BB men's watch. We at the DIALANDO® watch store offer a large selection of authentic watches from the best watch brands in the world. https://www.dialando.lu/

| PRODUCT INFORMATION |               |  |
|---------------------|---------------|--|
| EAN                 | 7613272351119 |  |
| Gender              | Men           |  |
| Brand               | MVMT          |  |
| Collection          | Rise 39 mm    |  |
| Warranty [years]    | 2             |  |

| PRODUCT EXECUTION         |                               |
|---------------------------|-------------------------------|
| Display Type              | Analogue                      |
| Movement type             | Quartz (Battery)              |
| Movement Name             | Miyota                        |
| Functions                 | Second / Minute / Date / Hour |
|                           |                               |
| MEASURES                  |                               |
| MEASURES  Case width [mm] | 39                            |
|                           | 39<br>10                      |
| Case width [mm]           |                               |

| MATERIAL & COLOUR  |                                  |
|--------------------|----------------------------------|
| Strap Material     | Stainless steel                  |
| Strap Colour       | Black                            |
| Case Material      | Stainless steel                  |
| Case Colour        | Black                            |
| Case Surface       | Matted                           |
| Colour of the dial | Black                            |
| Glass              | Mineral glass                    |
|                    |                                  |
| DETAILS            |                                  |
| Bezel              | Fixed                            |
| Case Bottom        | Stainless steel bottom (screwed) |