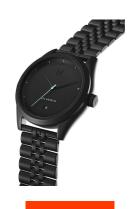

## MVMT men's watch D-TC01-BB Specifications

BEISPIELBOX

**BUY NOW** 

This document contains all the specifications for the MVMT Rise D-TC01-BB men's watch. We at the DIALANDO® watch store offer a large selection of authentic watches from the best watch brands in the world. https://www.dialando.lu/

| PRODUCT INFORMATION |               |  |
|---------------------|---------------|--|
| EAN                 | 7613272351119 |  |
| Gender              | Men           |  |
| Brand               | MVMT          |  |
| Collection          | Rise 39 mm    |  |
| Warranty [years]    | 2             |  |

| PRODUCT EXECUTION         |                               |
|---------------------------|-------------------------------|
| Display Type              | Analogue                      |
| Movement type             | Quartz (Battery)              |
| Movement Name             | Miyota                        |
| Functions                 | Second / Minute / Date / Hour |
|                           |                               |
| MEASURES                  |                               |
| MEASURES  Case width [mm] | 39                            |
|                           | 39<br>10                      |
| Case width [mm]           |                               |

| MATERIAL & COLOUR  |                                  |
|--------------------|----------------------------------|
| Strap Material     | Stainless steel                  |
| Strap Colour       | Black                            |
| Case Material      | Stainless steel                  |
| Case Colour        | Black                            |
| Case Surface       | Matted                           |
| Colour of the dial | Black                            |
| Glass              | Mineral glass                    |
|                    |                                  |
| DETAILS            |                                  |
| Bezel              | Fixed                            |
| Case Bottom        | Stainless steel bottom (screwed) |