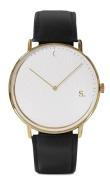

## Sandell men's watch SSW38-BLV\_H Specifications

**BUY NOW** 

This document contains all the specifications for the Sandell SSW38-BLV\_H men's watch. We at the DIALANDO® watch store offer a large selection of authentic watches from the best watch brands in the world.

https://www.dialando.lu/

| PRODUCT INFORMATION |                  |
|---------------------|------------------|
| EAN                 | 2000015236775    |
| Gender              | Men              |
| Brand               | Sandell          |
| Collection          | Day              |
| Warranty [years]    | 2                |
| PRODUCT EXECUTION   |                  |
| Display Type        | Analogue         |
| Movement type       | Quartz (Battery) |
| MEASURES            |                  |
| Case width [mm]     | 38               |

| MATERIAL & COLOUR  |               |
|--------------------|---------------|
| Strap Material     | Vegan leather |
| Strap Colour       | Black         |
| Colour of the dial | White         |
| Glass              | Mineral glass |
|                    |               |
| DETAILS            |               |