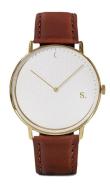

## Sandell men's watch SSW38-BRL\_H Specifications

**BUY NOW** 

This document contains all the specifications for the Sandell SSW38-BRL\_H men's watch. We at the DIALANDO® watch store offer a large selection of authentic watches from the best watch brands in the world.

| MATERIAL & COLOUR  |               |
|--------------------|---------------|
| Strap Material     | Real leather  |
| Strap Colour       | Brown         |
| Colour of the dial | White         |
| Glass              | Mineral glass |
| DETAILS            |               |
| Water resistant    | 3 ATM         |