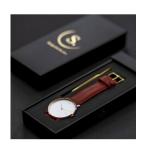

## Sandell men's watch SSW38-BRL\_H Specifications

**BUY NOW** 

This document contains all the specifications for the Sandell SSW38-BRL\_H men's watch. We at the DIALANDO® watch store offer a large selection of authentic watches from the best watch brands in the world.

| MATERIAL & COLOUR  |               |
|--------------------|---------------|
| Strap Material     | Real leather  |
| Strap Colour       | Brown         |
| Colour of the dial | White         |
| Glass              | Mineral glass |
| DETAILS            |               |
| Water resistant    | 3 ATM         |