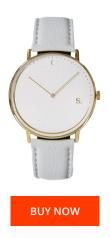

## Sandell men's watch SSW38-GRV\_H Specifications

This document contains all the specifications for the Sandell SSW38-GRV\_H men's watch. We at the DIALANDO® watch store offer a large selection of authentic watches from the best watch brands in the world.

https://www.dialando.lu/

| PRODUCT INFORMATION |                  |
|---------------------|------------------|
| EAN                 | 2000015236799    |
| Gender              | Men              |
| Brand               | Sandell          |
| Collection          | Day              |
| Warranty [years]    | 2                |
| PRODUCT EXECUTION   |                  |
| Display Type        | Analogue         |
| Movement type       | Quartz (Battery) |
| MEASURES            |                  |
| Case width [mm]     | 38               |

| MATERIAL & COLOUR  |               |
|--------------------|---------------|
| Strap Material     | Vegan leather |
| Strap Colour       | Grey          |
| Colour of the dial | White         |
| Class              |               |
| Glass              | Mineral glass |
| DETAILS            | Mineral glass |