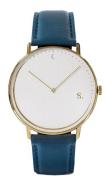

## Sandell men's watch SSW38-NBV\_H Specifications

**BUY NOW** 

This document contains all the specifications for the Sandell SSW38-NBV\_H men's watch. We at the DIALANDO<sup>®</sup> watch store offer a large selection of authentic watches from the best watch brands in the world.

https://www.dialando.lu/

| PRODUCT INFORMATION |                  |
|---------------------|------------------|
| EAN                 | 2000015236805    |
| Gender              | Men              |
| Brand               | Sandell          |
| Collection          | Day              |
| Warranty [years]    | 2                |
| PRODUCT EXECUTION   |                  |
| Display Type        | Analogue         |
| Movement type       | Quartz (Battery) |
| MEASURES            |                  |
| Case width [mm]     | 38               |

| MATERIAL & COLOUR  |               |
|--------------------|---------------|
| Strap Material     | Vegan leather |
| Strap Colour       | Blue          |
| Colour of the dial | White         |
| Glass              | Mineral glass |
|                    |               |
| DETAILS            |               |