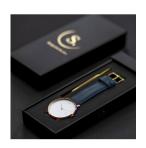

## Sandell men's watch SSW38-NBV\_H Specifications

**BUY NOW** 

This document contains all the specifications for the Sandell SSW38-NBV\_H men's watch. We at the DIALANDO<sup>®</sup> watch store offer a large selection of authentic watches from the best watch brands in the world.

https://www.dialando.lu/

| PRODUCT INFORMATION |                  |
|---------------------|------------------|
| EAN                 | 2000015236805    |
| Gender              | Men              |
| Brand               | Sandell          |
| Collection          | Day              |
| Warranty [years]    | 2                |
| PRODUCT EXECUTION   |                  |
| Display Type        | Analogue         |
| Movement type       | Quartz (Battery) |
| MEASURES            |                  |
| Case width [mm]     | 38               |

| MATERIAL & COLOUR  |               |
|--------------------|---------------|
| Strap Material     | Vegan leather |
| Strap Colour       | Blue          |
| Colour of the dial | White         |
| Glass              | Mineral glass |
|                    |               |
| DETAILS            |               |