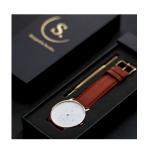

## Sandell men's watch SSW40-BRL Specifications

**BUY NOW** 

This document contains all the specifications for the Sandell SSW40-BRL men's watch. We at the DIALANDO® watch store offer a large selection of authentic watches from the best watch brands in the world.

| MATERIAL & COLOUR  |               |
|--------------------|---------------|
| Strap Material     | Real leather  |
| Strap Colour       | Brown         |
| Colour of the dial | White         |
| Glass              | Mineral glass |
| DETAILS            |               |
| Water resistant    | 3 ATM         |