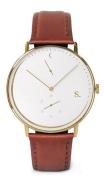

## Sandell men's watch SSW40-BRL Specifications

**BUY NOW** 

This document contains all the specifications for the Sandell SSW40-BRL men's watch. We at the DIALANDO® watch store offer a large selection of authentic watches from the best watch brands in the world.

| MATERIAL & COLOUR  |               |
|--------------------|---------------|
| Strap Material     | Real leather  |
| Strap Colour       | Brown         |
| Colour of the dial | White         |
| Glass              | Mineral glass |
| DETAILS            |               |
| Water resistant    | 3 ATM         |