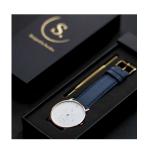

## Sandell men's watch SSW40-NBV Specifications

**BUY NOW** 

This document contains all the specifications for the Sandell SSW40-NBV men's watch. We at the DIALANDO® watch store offer a large selection of authentic watches from the best watch brands in the world.

| MATERIAL & COLOUR  |               |
|--------------------|---------------|
| Strap Material     | Vegan leather |
| Strap Colour       | Blue          |
| Colour of the dial | White         |
| Glass              | Mineral glass |
| DETAILS            |               |
| Water resistant    | 3 ATM         |