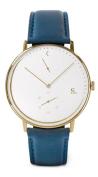

## Sandell men's watch SSW40-NBV Specifications

**BUY NOW** 

This document contains all the specifications for the Sandell SSW40-NBV men's watch. We at the DIALANDO® watch store offer a large selection of authentic watches from the best watch brands in the world.

| MATERIAL & COLOUR  |               |
|--------------------|---------------|
| Strap Material     | Vegan leather |
| Strap Colour       | Blue          |
| Colour of the dial | White         |
| Glass              | Mineral glass |
| DETAILS            |               |
| Water resistant    | 3 ATM         |