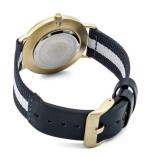

| MATERIAL & COLOUR    |               |
|----------------------|---------------|
| Strap Material       | Nylon         |
| Strap Colour         | Blue          |
| Colour of the dial   | White         |
| Glass                | Mineral glass |
|                      |               |
| DETAILS              |               |
| <b>DETAILS</b> Clasp | Buckle        |