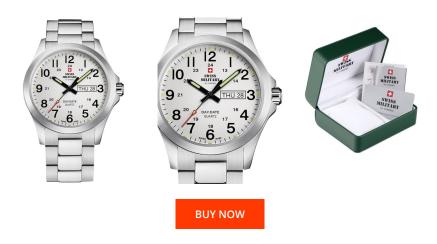

## Swiss Military by Chrono men's watch SMP36040.26 Specifications

This document contains all the specifications for the Swiss Military by Chrono SMP36040.26 men's watch. We at the DIALANDO® watch store offer a large selection of authentic watches from the best watch brands in the world.

https://www.dialando.lu/

Lighting

Water resistant

| PRODUCT INFORMATION |                          |  |
|---------------------|--------------------------|--|
| EAN                 | 7630019138901            |  |
| Gender              | Men                      |  |
| Brand               | Swiss Military by Chrono |  |
| Collection          | Herren                   |  |
| Warranty [years]    | 5                        |  |

| PRODUCT EXECUTION |                                                 |
|-------------------|-------------------------------------------------|
| Display Type      | Analogue                                        |
| Movement type     | Quartz (Battery)                                |
| Movement Name     | Ronda / 517                                     |
| Functions         | Day of the week / Hour / Second / Minute / Date |

| MEASURES                      |     |
|-------------------------------|-----|
| Case width [mm]               | 42  |
| Case thickness [mm]           | 8   |
| Lug width [mm]                | 22  |
| Max. wrist circumference [mm] | 200 |

| MATERIAL & COLOUR  |                                     |
|--------------------|-------------------------------------|
| Strap Material     | Stainless steel                     |
| Strap Colour       | Silver                              |
| Case Material      | Stainless steel                     |
| Case Colour        | Silver                              |
| Case Surface       | Polished / Matted                   |
| Colour of the dial | White                               |
| Glass              | Mineral glass with sapphire coating |
| DETAILS            |                                     |
| Bezel              | Fixed                               |
| Case Bottom        | Stainless steel bottom (pressed)    |
| Clasp              | Folding clasp                       |