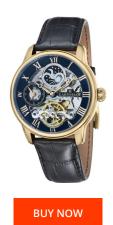

## Thomas Earnshaw men's watch ES-8006-05 Specifications

This document contains all the specifications for the Thomas Earnshaw ES-8006-05 men's watch. We at the DIALANDO® watch store offer a large selection of authentic watches from the best watch brands in the world.

| MATERIAL & COLOUR  |                |
|--------------------|----------------|
| Strap Material     | Real leather   |
| Strap Colour       | Black          |
| Colour of the dial | Black          |
| Glass              | Mineral glass  |
| DETAILS            |                |
| Numerals           | Roman numerals |