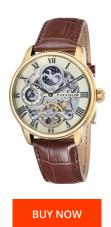

## Thomas Earnshaw men's watch ES-8006-06 Specifications

This document contains all the specifications for the Thomas Earnshaw ES-8006-06 men's watch. We at the DIALANDO® watch store offer a large selection of authentic watches from the best watch brands in the world.

https://www.dialando.lu/

| PRODUCT INFORMATION |                  |
|---------------------|------------------|
| EAN                 | 4895118823353    |
| Gender              | Men              |
| Brand               | Thomas Earnshaw  |
| Collection          | Longitude        |
| Warranty [years]    | 2                |
| PRODUCT EXECUTION   |                  |
| Display Type        | Analogue         |
| Movement type       | Quartz (Battery) |
| MEASURES            |                  |
| Case width [mm]     | 44               |

| MATERIAL & COLOUR  |                |
|--------------------|----------------|
| Strap Material     | Real leather   |
| Strap Colour       | Brown          |
| Colour of the dial | White          |
| Glass              | Mineral glass  |
| DETAILS            |                |
| Numerals           | Roman numerals |