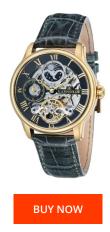

| PRODUCT INFORMATION | 1               | M  |
|---------------------|-----------------|----|
| EAN                 | 4895118830528   | St |
| Gender              | Men             | St |
| Brand               | Thomas Earnshaw | C  |
| Collection          | Longitude       | G  |
| Warranty [years]    | 2               |    |
| PRODUCT EXECUTION   |                 | D  |
| Display Type        | Analogue        | Ν  |
| Movement type       | Automatic       |    |
| MEASURES            |                 |    |
| Case width [mm]     | 44              |    |

| MATERIAL & COLOUR  |               |
|--------------------|---------------|
| Strap Material     | Real leather  |
| Strap Colour       | Blue          |
| Colour of the dial | Blue          |
| Glass              | Mineral glass |

## DETAILS

Numerals

Roman numerals