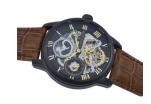

## Thomas Earnshaw men's watch ES-8006-10 Specifications

**BUY NOW** 

This document contains all the specifications for the Thomas Earnshaw ES-8006-10 men's watch. We at the DIALANDO® watch store offer a large selection of authentic watches from the best watch brands in the world.

| MATERIAL & COLOUR  |               |
|--------------------|---------------|
| Strap Material     | Real leather  |
| Strap Colour       | Brown         |
| Colour of the dial | Black         |
| Glass              | Mineral glass |
| DETAILS            |               |
|                    |               |