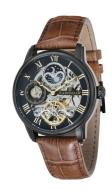

## Thomas Earnshaw men's watch ES-8006-10 Specifications

**BUY NOW** 

This document contains all the specifications for the Thomas Earnshaw ES-8006-10 men's watch. We at the DIALANDO® watch store offer a large selection of authentic watches from the best watch brands in the world.

| MATERIAL & COLOUR  |               |
|--------------------|---------------|
| Strap Material     | Real leather  |
| Strap Colour       | Brown         |
| Colour of the dial | Black         |
| Glass              | Mineral glass |
| DETAILS            |               |
|                    |               |