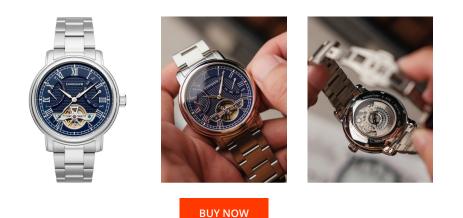

| PRODUCT INFORMATION            |                       | MATERIAL & COLOUR       |                        |
|--------------------------------|-----------------------|-------------------------|------------------------|
| EAN                            | 4894664165078         | Strap Material          | Stainless steel        |
| Gender                         | Men                   | Strap Colour            | Silver                 |
| Warranty [years]               | 2                     | Colour of the dial      | Blue                   |
|                                |                       | Glass                   | Mineral glass          |
|                                |                       |                         |                        |
| PRODUCT EXECUTION              |                       |                         |                        |
| PRODUCT EXECUTION              |                       | DETAILS                 |                        |
| PRODUCT EXECUTION Display Type | Analogue              | <b>DETAILS</b><br>Clasp | Folding clasp          |
|                                | Analogue<br>Automatic |                         | Folding clasp<br>5 ATM |
| Display Type                   | 0                     | Clasp                   | 5 .                    |
| Display Type                   | 0                     | Clasp                   | 5 .                    |
| Display Type<br>Movement type  | 0                     | Clasp                   | 5 .                    |