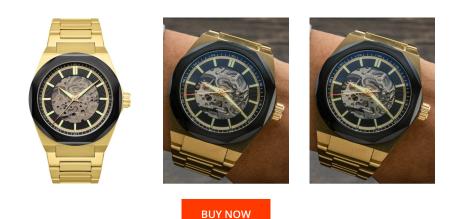

## Thomas Earnshaw men's watch ES-8182-99 Specifications

This document contains all the specifications for the Thomas Earnshaw ES-8182-99 men's watch. We at the DIALANDO<sup>®</sup> watch store offer a large selection of authentic watches from the best watch brands in the world. https://www.dialando.lu/

| PRODUCT INFORMATION |               | MATERIAL & COLOUR  |                 |
|---------------------|---------------|--------------------|-----------------|
| EAN                 | 4894664163890 | Strap Material     | Stainless steel |
| Gender              | Men           | Strap Colour       | Gold            |
| Warranty [years]    | 2             | Colour of the dial | Black           |
|                     |               | Glass              | Mineral glass   |
|                     |               |                    |                 |
| PRODUCT EXECUTION   |               | DETAILS            |                 |
| Display Type        | Analogue      | Clasp              | Folding clasp   |
| Movement type       | Automatic     | Water resistant    | 5 ATM           |
|                     |               |                    |                 |
| MEASURES            |               |                    |                 |
|                     | 44            |                    |                 |