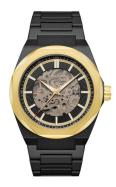

## Thomas Earnshaw men's watch ES-8182-DD Specifications

**BUY NOW** 

This document contains all the specifications for the Thomas Earnshaw ES-8182-DD men's watch. We at the DIALANDO® watch store offer a large selection of authentic watches from the best watch brands in the world.

| MATERIAL & COLOUR  |                 |
|--------------------|-----------------|
| Strap Material     | Stainless steel |
| Strap Colour       | Black           |
| Colour of the dial | Black           |
| Glass              | Mineral glass   |
| DETAILS            |                 |
| Clasp              | Folding clasp   |
| Water resistant    | 5 ATM           |