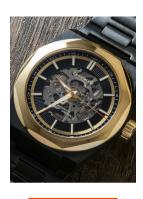

## Thomas Earnshaw men's watch ES-8182-DD Specifications

**BUY NOW** 

This document contains all the specifications for the Thomas Earnshaw ES-8182-DD men's watch. We at the DIALANDO® watch store offer a large selection of authentic watches from the best watch brands in the world.

| MATERIAL & COLOUR  |                 |
|--------------------|-----------------|
| Strap Material     | Stainless steel |
| Strap Colour       | Black           |
| Colour of the dial | Black           |
| Glass              | Mineral glass   |
| DETAILS            |                 |
| Clasp              | Folding clasp   |
| Water resistant    | 5 ATM           |