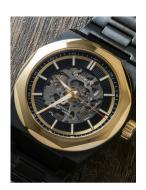

## Thomas Earnshaw men's watch ES-8182-DD Specifications

**BUY NOW** 

This document contains all the specifications for the Thomas Earnshaw ES-8182-DD men's watch. We at the DIALANDO® watch store offer a large selection of authentic watches from the best watch brands in the world.

| MATERIAL & COLOUR  |                 |
|--------------------|-----------------|
| Strap Material     | Stainless steel |
| Strap Colour       | Black           |
| Colour of the dial | Black           |
| Glass              | Mineral glass   |
| DETAILS            |                 |
| Clasp              | Folding clasp   |
| Water resistant    | 5 ATM           |