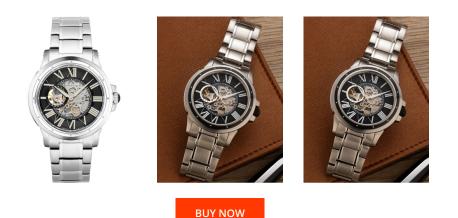

## Thomas Earnshaw men's watch ES-8243-22 Specifications

This document contains all the specifications for the Thomas Earnshaw ES-8243-22 men's watch. We at the DIALANDO<sup>®</sup> watch store offer a large selection of authentic watches from the best watch brands in the world. https://www.dialando.lu/

| Glass Mineral glass   XECUTION DETAILS   e Analogue   ype Automatic   Value Value   Value SATM                                     | PRODUCT INFORMATION |               | MATERIAL & COLOUR  |                 |
|------------------------------------------------------------------------------------------------------------------------------------|---------------------|---------------|--------------------|-----------------|
| ears] 2   Colour of the dial Black   Glass Mineral glass   XECUTION DETAILS   ear Analogue Clasp   Automatic Water resistant 5 ATM | AN                  | 4894664148798 | Strap Material     | Stainless steel |
| Glass Mineral glass   KECUTION DETAILS   e Analogue   ype Automatic   Value SATM                                                   | Gender              | Men           | Strap Colour       | Silver          |
| XECUTION DETAILS   e Analogue Clasp Folding clasp   ype Automatic Water resistant 5 ATM                                            | Warranty [years]    | 2             | Colour of the dial | Black           |
| e Analogue Clasp Folding clasp<br>ype Automatic Water resistant 5 ATM                                                              |                     |               | Glass              | Mineral glass   |
| e Analogue Clasp Folding clasp<br>ype Automatic Water resistant 5 ATM                                                              |                     |               |                    |                 |
| Type Automatic Water resistant 5 ATM                                                                                               | RODUCT EXECUTION    |               | DETAILS            |                 |
|                                                                                                                                    | splay Type          | Analogue      | Clasp              | Folding clasp   |
| ímml 42                                                                                                                            | ovement type        | Automatic     | Water resistant    | 5 ATM           |
| imm] <b>42</b>                                                                                                                     |                     |               |                    |                 |
| [mm] <b>12</b>                                                                                                                     | EASURES             |               |                    |                 |
| ······] <del></del> 2                                                                                                              | ise width [mm]      | 42            |                    |                 |