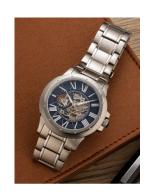

## Thomas Earnshaw men's watch ES-8243-33 Specifications

**BUY NOW** 

This document contains all the specifications for the Thomas Earnshaw ES-8243-33 men's watch. We at the DIALANDO® watch store offer a large selection of authentic watches from the best watch brands in the world.

| MATERIAL & COLOUR  |                 |
|--------------------|-----------------|
| Strap Material     | Stainless steel |
| Strap Colour       | Silver          |
| Colour of the dial | Blue            |
| Glass              | Mineral glass   |
| DETAILS            |                 |
| Clasp              | Folding clasp   |
| Water resistant    | 5 ATM           |