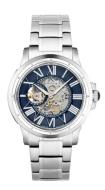

## Thomas Earnshaw men's watch ES-8243-33 Specifications

**BUY NOW** 

This document contains all the specifications for the Thomas Earnshaw ES-8243-33 men's watch. We at the DIALANDO® watch store offer a large selection of authentic watches from the best watch brands in the world.

| MATERIAL & COLOUR  |                 |
|--------------------|-----------------|
| Strap Material     | Stainless steel |
| Strap Colour       | Silver          |
| Colour of the dial | Blue            |
| Glass              | Mineral glass   |
| DETAILS            |                 |
| Clasp              | Folding clasp   |
| Water resistant    | 5 ATM           |