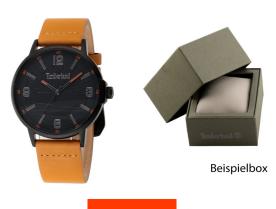

## Timberland men's watch TBL16011JYB.02 Specifications

**BUY NOW** 

This document contains all the specifications for the Timberland Glencove TBL16011JYB.02 men's watch. We at the DIALANDO® watch store offer a large selection of authentic watches from the best watch brands in the world. https://www.dialando.lu/

| MATERIAL & COLOUR  |                   |
|--------------------|-------------------|
| Strap Material     | Real leather      |
| Strap Colour       | Brown             |
| Case Material      | Stainless steel   |
| Case Colour        | Black             |
| Case Surface       | Matted / Polished |
| Colour of the dial | Black             |
| Glass              | Mineral glass     |
|                    |                   |
| DETAILS            |                   |
| Desert             | Et., and          |

| DETAILS         |                                  |
|-----------------|----------------------------------|
| Bezel           | Fixed                            |
| Case Bottom     | Stainless steel bottom (pressed) |
| Clasp           | Pin buckle                       |
| Water resistant | 3 ATM                            |