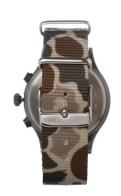

| MATERIAL & COLOUR    |               |
|----------------------|---------------|
| Strap Material       | Nylon         |
| Strap Colour         | Multicolor    |
| Colour of the dial   | Black         |
| Glass                | Mineral glass |
|                      |               |
| DETAILS              |               |
| <b>DETAILS</b> Clasp | Buckle        |