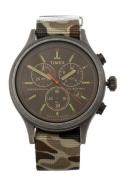

## Timex men's watch TW2V09600LG Specifications

**BUY NOW** 

This document contains all the specifications for the Timex TW2V09600LG men's watch. We at the DIALANDO® watch store offer a large selection of authentic watches from the best watch brands in the world.

| MATERIAL & COLOUR    |               |
|----------------------|---------------|
| Strap Material       | Nylon         |
| Strap Colour         | Multicolor    |
| Colour of the dial   | Black         |
| Glass                | Mineral glass |
|                      |               |
| DETAILS              |               |
| <b>DETAILS</b> Clasp | Buckle        |