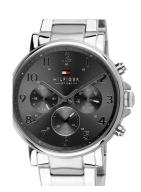

## Tommy Hilfiger men's watch 1710382 Specifications

**BUY NOW** 

This document contains all the specifications for the Tommy Hilfiger Daniel 1710382 men's watch. We at the DIALANDO® watch store offer a large selection of authentic watches from the best watch brands in the world.

| MATERIAL & COLOUR  |                 |
|--------------------|-----------------|
| Strap Material     | Stainless steel |
| Strap Colour       | Silver          |
| Colour of the dial | Grey            |
| Glass              | Mineral glass   |
| DETAILS            |                 |
| Clasp              | Folding clasp   |
| Water resistant    | 5 ATM           |