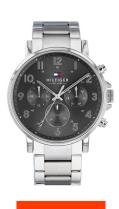

## Tommy Hilfiger men's watch 1710382 Specifications

**BUY NOW** 

This document contains all the specifications for the Tommy Hilfiger Daniel 1710382 men's watch. We at the DIALANDO® watch store offer a large selection of authentic watches from the best watch brands in the world.

| MATERIAL & COLOUR  |                 |
|--------------------|-----------------|
| Strap Material     | Stainless steel |
| Strap Colour       | Silver          |
| Colour of the dial | Grey            |
| Glass              | Mineral glass   |
| DETAILS            |                 |
| Clasp              | Folding clasp   |
| Water resistant    | 5 ATM           |