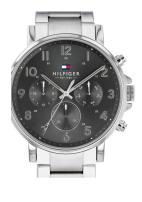

## Tommy Hilfiger men's watch 1710382 Specifications

**BUY NOW** 

This document contains all the specifications for the Tommy Hilfiger Daniel 1710382 men's watch. We at the DIALANDO® watch store offer a large selection of authentic watches from the best watch brands in the world.

| MATERIAL & COLOUR  |                 |
|--------------------|-----------------|
| Strap Material     | Stainless steel |
| Strap Colour       | Silver          |
| Colour of the dial | Grey            |
| Glass              | Mineral glass   |
| DETAILS            |                 |
| Clasp              | Folding clasp   |
| Water resistant    | 5 ATM           |