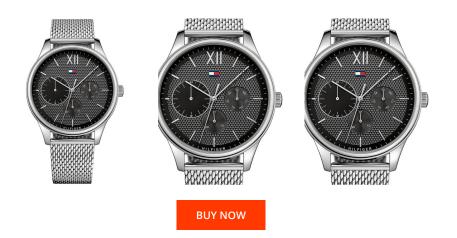

| PRODUCT INFORMATION |                |
|---------------------|----------------|
| EAN                 | 7613272249829  |
| Gender              | Men            |
| Brand               | Tommy Hilfiger |
| Collection          | Damon          |
| Warranty [years]    | 2              |

| MATERIAL & COLOUR  |                                  |
|--------------------|----------------------------------|
| Strap Material     | Stainless steel                  |
| Strap Colour       | Silver                           |
| Case Material      | Stainless steel                  |
| Case Colour        | Silver                           |
| Case Surface       | Polished / Matted                |
| Colour of the dial | Grey                             |
| Glass              | Mineral glass                    |
| DETAILS            |                                  |
| Bezel              | Fixed                            |
| Case Bottom        | Stainless steel bottom (pressed) |
| Clasp              | Pin buckle                       |
| Water resistant    | 5 ATM                            |

## Display Type

PRODUCT EXECUTION

| Movement type | Quartz (Battery)                                          |
|---------------|-----------------------------------------------------------|
| Functions     | Date / 24-Hour / Day of the week / Hour / Second / Minute |

Analogue

## MEASURES

| Case width [mm]                  | 44  |
|----------------------------------|-----|
| Case thickness [mm]              | 10  |
| Lug width [mm]                   | 21  |
| Max. wrist<br>circumference [mm] | 210 |