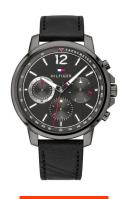

## Tommy Hilfiger men's watch 1791533 Specifications

**BUY NOW** 

This document contains all the specifications for the Tommy Hilfiger 1791533 men's watch. We at the DIALANDO® watch store offer a large selection of authentic watches from the best watch brands in the world.

https://www.dialando.lu/

| PRODUCT INFORMATION             | N                            |
|---------------------------------|------------------------------|
| EAN                             | 7613272293723                |
| Gender                          | Men                          |
| Brand                           | Tommy Hilfiger               |
| Collection                      | Landon                       |
| Warranty [years]                | 2                            |
|                                 |                              |
| PRODUCT EXECUTION               |                              |
| PRODUCT EXECUTION  Display Type | Analogue                     |
|                                 | Analogue<br>Quartz (Battery) |
| Display Type                    |                              |
| Display Type  Movement type     | Quartz (Battery)             |

| MATERIAL & COLOUR  |                 |
|--------------------|-----------------|
| Strap Material     | Real leather    |
| Strap Colour       | Black           |
| Case Material      | Stainless steel |
| Colour of the dial | Black           |
| Glass              | Mineral glass   |
| DETAILS            |                 |
| Clasp              | Pin buckle      |
| Water resistant    | 5 ATM           |