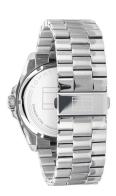

| Glass           |
|-----------------|
| DETAILS         |
| Bezel           |
| Case Bottom     |
| Clasp           |
| Water resistant |

| Strap Material     | Stainless steel                  |
|--------------------|----------------------------------|
| Strap Colour       | Silver                           |
| Case Material      | Stainless steel                  |
| Case Colour        | Silver                           |
| Case Surface       | Polished / Matted                |
| Colour of the dial | Grey                             |
| Glass              | Mineral glass / Hardened glass   |
| DETAILS            |                                  |
| Bezel              | Fixed                            |
| Case Bottom        | Stainless steel bottom / Screwed |
|                    |                                  |

Folding clasp 5 ATM

| MEASURES            |    |
|---------------------|----|
| Case width [mm]     | 44 |
| Case thickness [mm] | 13 |

Second / Minute / Hour / Date

Analogue Quartz (Battery)

PRODUCT EXECUTION