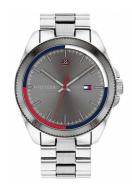

https://www.dialando.lu/

MATERIAL & COLOUR

| PRODUCT INFORMATION | N             |
|---------------------|---------------|
| EAN                 | 7613272358675 |
| Gender              | Men           |
| Warranty [vears]    | 2             |

| Glass           |
|-----------------|
| DETAILS         |
| Bezel           |
| Case Bottom     |
| Clasp           |
| Water resistant |

| Strap Material     | Stainless steel                  |
|--------------------|----------------------------------|
| Strap Colour       | Silver                           |
| Case Material      | Stainless steel                  |
| Case Colour        | Silver                           |
| Case Surface       | Polished / Matted                |
| Colour of the dial | Grey                             |
| Glass              | Mineral glass / Hardened glass   |
| DETAILS            |                                  |
| Bezel              | Fixed                            |
| Case Bottom        | Stainless steel bottom / Screwed |
|                    |                                  |

Folding clasp 5 ATM

| MEASURES            |    |
|---------------------|----|
| Case width [mm]     | 44 |
| Case thickness [mm] | 13 |

Second / Minute / Hour / Date

Analogue Quartz (Battery)

PRODUCT EXECUTION

Display Type

Movement type
Functions