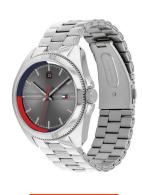

https://www.dialando.lu/

MATERIAL & COLOUR

| PRODUCT INFORMATION | N             |
|---------------------|---------------|
| EAN                 | 7613272358675 |
| Gender              | Men           |
| Warranty [vears]    | 2             |

| Glass           |
|-----------------|
| DETAILS         |
| Bezel           |
| Case Bottom     |
| Clasp           |
| Water resistant |

| Strap Material     | Stainless steel                  |
|--------------------|----------------------------------|
| Strap Colour       | Silver                           |
| Case Material      | Stainless steel                  |
| Case Colour        | Silver                           |
| Case Surface       | Polished / Matted                |
| Colour of the dial | Grey                             |
| Glass              | Mineral glass / Hardened glass   |
| DETAILS            |                                  |
| Bezel              | Fixed                            |
| Case Bottom        | Stainless steel bottom / Screwed |
|                    |                                  |

Folding clasp 5 ATM

| MEASURES            |    |
|---------------------|----|
| Case width [mm]     | 44 |
| Case thickness [mm] | 13 |

Second / Minute / Hour / Date

Analogue Quartz (Battery)

PRODUCT EXECUTION

Display Type

Movement type
Functions