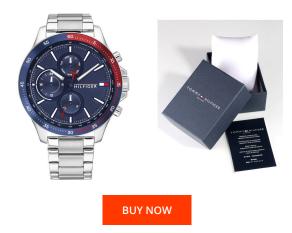

| PRODUCT INFORMATION |                           |  |
|---------------------|---------------------------|--|
| EAN                 | 7613272379274             |  |
| Gender              | Men                       |  |
| Brand               | Tommy Hilfiger            |  |
| Collection          | Herren - Dressed Up 46 mm |  |
| Warranty [years]    | 2                         |  |

| PRODUCT EXECUTION |                                                           | Ε |
|-------------------|-----------------------------------------------------------|---|
| Display Type      | Analogue                                                  | E |
| Movement type     | Quartz (Battery)                                          | ( |
| Functions         | Hour / Second / Minute / Date / 24-Hour / Day of the week | ( |

| MATERIAL & COLOUR  |                                   |
|--------------------|-----------------------------------|
| Strap Material     | Stainless steel                   |
| Strap Colour       | Silver                            |
| Case Material      | Stainless steel                   |
| Case Colour        | Silver                            |
| Case Surface       | Polished                          |
| Colour of the dial | Blue                              |
| Glass              | Mineral glass                     |
| DETAILS            |                                   |
| Bezel              | Fixed                             |
| Case Bottom        | Stainless steel bottom (screwed)  |
| Clasp              | Folding clasp                     |
| Lighting           | Luminous hands / Luminous indexes |
| Water resistant    | 5 ATM                             |

## MEASURES

| Case width [mm]                  | 46  |
|----------------------------------|-----|
| Case thickness [mm]              | 12  |
| Lug width [mm]                   | 22  |
| Max. wrist<br>circumference [mm] | 200 |