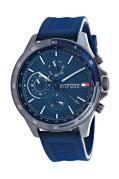

## Tommy Hilfiger men's watch 1791721 Specifications

**BUY NOW** 

This document contains all the specifications for the Tommy Hilfiger Bank 1791721 men's watch. We at the DIALANDO® watch store offer a large selection of authentic watches from the best watch brands in the world.

| MATERIAL & COLOUR    |               |
|----------------------|---------------|
| Strap Material       | Rubber        |
| Strap Colour         | Blue          |
| Colour of the dial   | Blue          |
| Glass                | Mineral glass |
|                      | -             |
| DETAILS              |               |
| <b>DETAILS</b> Clasp | Buckle        |