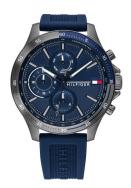

## Tommy Hilfiger men's watch 1791721 Specifications

**BUY NOW** 

This document contains all the specifications for the Tommy Hilfiger Bank 1791721 men's watch. We at the DIALANDO® watch store offer a large selection of authentic watches from the best watch brands in the world.

| MATERIAL & COLOUR    |               |
|----------------------|---------------|
| Strap Material       | Rubber        |
| Strap Colour         | Blue          |
| Colour of the dial   | Blue          |
| Glass                | Mineral glass |
|                      | -             |
| DETAILS              |               |
| <b>DETAILS</b> Clasp | Buckle        |