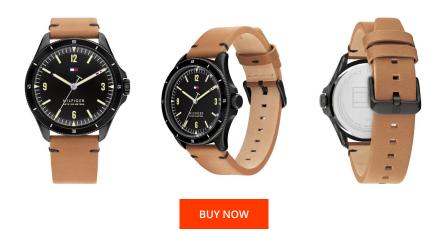

## Tommy Hilfiger men's watch 1791906 Specifications

This document contains all the specifications for the Tommy Hilfiger Casual 1791906 men's watch. We at the DIALANDO<sup>®</sup> watch store offer a large selection of authentic watches from the best watch brands in the world. https://www.dialando.lu/

| DUCT INFORMATION | N                | MATE   | RIAL & COLOUR |               |
|------------------|------------------|--------|---------------|---------------|
|                  |                  |        |               |               |
|                  | 7613272437660    | Strap  | Material      | Real leat     |
| der              | Men              | Strap  | Colour        | Brown         |
| Warranty [years] | 2                | Coloui | r of the dial | Black         |
|                  |                  | Glass  |               | Mineral glass |
|                  |                  |        |               |               |
| F EXECUTION      |                  | DETAI  | LS            |               |
|                  | Analogue         | Clasp  |               | Buckle        |
| e                | Quartz (Battery) | Water  | resistant     | 5 ATM         |
|                  |                  |        |               |               |
|                  |                  |        |               |               |
| mm]              | 42               |        |               |               |
|                  |                  |        |               |               |