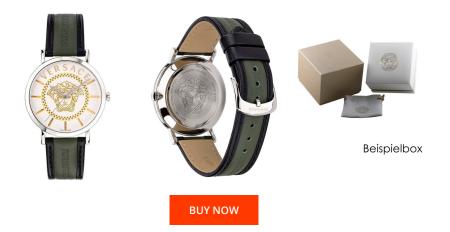

| PRODUCT INFORMATION |                  | MATERIAL & COLOUR |                    |                                          |
|---------------------|------------------|-------------------|--------------------|------------------------------------------|
| EAN                 | 7630030574795    |                   | Strap Material     | Calf leather                             |
| Gender              | Men              |                   | Strap Colour       | Green                                    |
| Warranty [years]    | 2                | Case Material     | Stainless steel    |                                          |
|                     |                  | Case Colour       | Silver             |                                          |
|                     |                  |                   | Case Surface       | Polished                                 |
|                     |                  |                   | Colour of the dial | Silver                                   |
|                     |                  |                   | Glass              | Sapphire glass / Anti-reflective coating |
|                     |                  |                   |                    |                                          |
| PRODUCT EXECUTION   |                  | DETAILS           |                    |                                          |
| Display Type        | Analogue         |                   | Bezel              | Fixed                                    |
| Movement type       | Quartz (Battery) |                   | Case Bottom        | Pressed / Stainless steel bottom         |

Clasp

Water resistant

Buckle 5 ATM

| Display Type  | Analogue               |  |  |  |
|---------------|------------------------|--|--|--|
| Movement type | Quartz (Battery)       |  |  |  |
| Functions     | Second / Minute / Hour |  |  |  |

40

8

| © DIALANDO® |       |       |     |  |  |  |  |  |
|-------------|-------|-------|-----|--|--|--|--|--|
| Aphrodonis  | Media | Group | Ltd |  |  |  |  |  |

MEASURES Case width [mm]

Case thickness [mm]