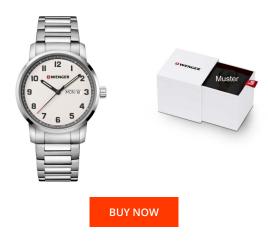

## Wenger men's watch 01.1541.120 Specifications

This document contains all the specifications for the Wenger Attitude 01.1541.120 men's watch. We at the DIALANDO® watch store offer a large selection of authentic watches from the best watch brands in the world. https://www.dialando.lu/

| PRODUCT INFORMATION |               |  |
|---------------------|---------------|--|
| EAN                 | 7630000735300 |  |
| Gender              | Men           |  |
| Warranty [vears]    | 2             |  |

| PRODUCT EXECUTION |                                     |
|-------------------|-------------------------------------|
| Display Type      | Analogue                            |
| Movement type     | Quartz (Battery)                    |
| Functions         | Minute / Hour / Day / Date / Second |
|                   |                                     |
|                   |                                     |

| MEASURES            |    |  |
|---------------------|----|--|
| Case width [mm]     | 42 |  |
| Case thickness [mm] | 10 |  |

| MATERIAL & COLOUR  |                                                     |
|--------------------|-----------------------------------------------------|
| Strap Material     | Stainless steel                                     |
| Strap Colour       | Silver                                              |
| Case Material      | Stainless steel                                     |
| Case Colour        | Silver                                              |
| Case Surface       | Polished / Matted                                   |
| Colour of the dial | White                                               |
| Glass              | Mineral glass with sapphire coating / Mineral glass |

| DETAILS         |                                   |
|-----------------|-----------------------------------|
| Bezel           | Fixed                             |
| Case Bottom     | Stainless steel bottom / Screwed  |
| Clasp           | Folding clasp                     |
| Lighting        | Luminous indexes / Luminous hands |
| Water resistant | 10 ATM                            |