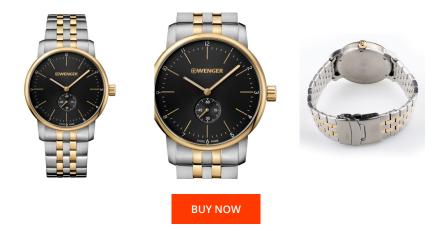

MATERIAL & COLOUR

| PRODUCT INFORMATION |               |
|---------------------|---------------|
| EAN                 | 7630000726919 |
| Gender              | Men           |
| Brand               | Wenger        |
| Collection          | Urban Classic |
| Warranty [years]    | 2             |

| Strap Material                | Stainless steel                                |
|-------------------------------|------------------------------------------------|
| Strap Colour                  | Silver / Gold                                  |
| Case Material                 | Stainless steel                                |
| Case Colour                   | Silver / Gold                                  |
| Case Surface                  | Polished / Matted                              |
| Colour of the dial            | Black                                          |
| Glass                         | Sapphire glass                                 |
|                               |                                                |
|                               |                                                |
| DETAILS                       |                                                |
| DETAILS<br>Bezel              | Fixed                                          |
|                               | Fixed<br>Stainless steel bottom (screwed)      |
| Bezel                         |                                                |
| Bezel<br>Case Bottom          | Stainless steel bottom (screwed)               |
| Bezel<br>Case Bottom<br>Clasp | Stainless steel bottom (screwed)<br>Pin buckle |

## Display Type

PRODUCT EXECUTION

| Display Type  | Analogue                      |
|---------------|-------------------------------|
| Movement type | Quartz (Battery)              |
| Functions     | Hour / Second / Minute / Date |